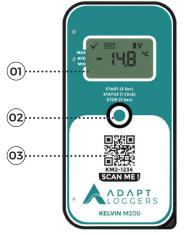

#### **Product Anatomy**

- 01. LCD Screen
- 02. Button
- 03. QR Code
- No Temperature Violation
- **05.** Temperature Violation
- 06. Record Start
- 07. Record End
- 08. Shock Notification
- **Battery Charge** Health (Blinks when battery is low)
- 10. Cellular Connection
- WiFi Connection (Stable when connected)
- 12. Degree Celsius
- Temperature Reading (in Deg Cel)
- Temperature Violation Thresholds
- 15. Active Sensor (ti= Internal)