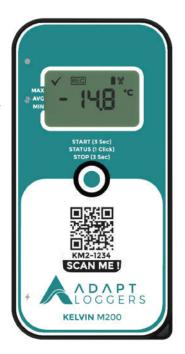

## MULTI-USE CELLULAR CONNECTED TEMPERATURE DATALOGGER WITH LCD DISPLAY

**KELVIN M200** 

Temperature Monitoring

Tamper

Detection

Real-time location tracking

LCD Display for Temperature Reading

**Shock Detection** 

Flight Mode (IATA/FAA)

High-Precision Digital Sensor