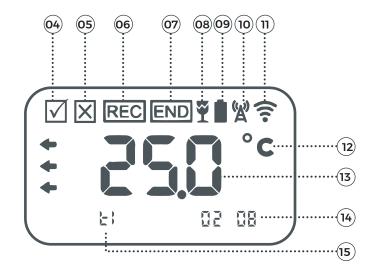

#### **Product Anatomy**

- 01. LCD Screen
- 02. Button
- 03. QR Code
- No Temperature Violation
- **05.** Temperature Violation
- 06. Record Start
- 07. Record End
- 08. Shock Notification
- **Battery Charge** Health (Blinks when battery is low)
- 10. Cellular Connection
- WiFi Connection (Stable when connected)
- 12. Degree Celsius
- Temperature Reading (in Deg Cel)
- Temperature Violation Thresholds
- 15. Active Sensor (ti= Internal)