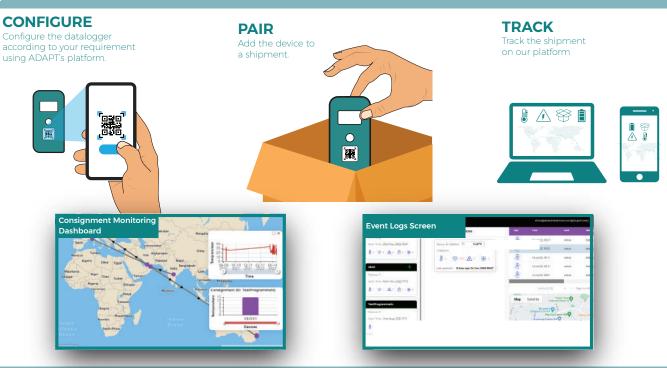

erature Monitoring

Tamper

Detection



Real-time location tracking



LCD Display for Temperature Reading



**Shock Detection** 



Flight Mode (IATA/FAA)



High-Precision Digital Sensor



Geo-fencing



Waterproof and Food Grade Packing



#### **Product Anatomy**







- 01. LCD Screen
- 02. Button
- 03. QR Code
- No Temperature Violation
- **05.** Temperature Violation
- 06. Record Start
- 07. Record End
- 08. Shock Notification
- **Battery Charge** Health (Blinks when battery is low)
- 10. Cellular Connection
- WiFi Connection (Stable when connected)
- 12. Degree Celsius
- Temperature Reading (in Deg Cel)
- Temperature Violation Thresholds
- 15. Active Sensor (ti= Internal)





# MULTI-USE CELLULARCONNECTED TEMPERATURE DATALOGGER WITH LCD DISPLAY KELVIN M200



### Easy to use



#### **Technical Specifications**

**Temperature Calibration:** 

| Dimensions (L x W x H):         | 105mm x 50mm x 18.5mm                                 | Probe Support                            | No                                                                                                                                                     |
|---------------------------------|-------------------------------------------------------|------------------------------------------|--------------------------------------------------------------------------------------------------------------------------------------------------------|
| Weight:                         | 140g                                                  | Standards:                               | FCC/CE Compliance